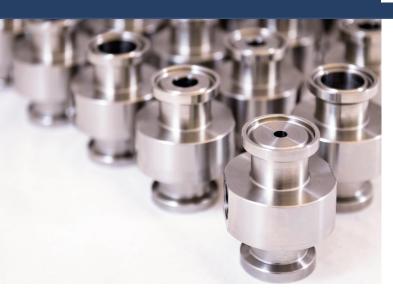

## TRI-CLAMP FLOW CELLS

**Tri-clamp (TC) flow cells** are a new series of flow cells with a tri-clamp pipeline connection, used in preparative chromatography.

The entire product range of our TC flow cells can be supplied in various materials – **stainless steel, Hastelloy** or **PEEK** material designs.

The **optional optical path length** ranges from 0.1 to 10 mm. The flow cells are designed for high-pressure chromatography. The **maximum operating pressure** is 30 MPa (300 bar, 4351 PSi) for DN8–DN20, and for DN25–DN100 it is 2 MPa (20 bar, 290 Psi). The advantage of our TRI-CLAMP flow cells' technical design is the elimination of **dead volume** inside the cell. The TC cells have been approved by **FDA certification** for use in **food and pharmacy**.

## Materials

The entire product range can be supplied in stainless steel, Hastelloy or PEEK material designs.