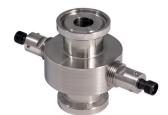

| Part Number | Hole ID Size<br>(inch) | DN    | Optical Path Length (mm) | Max Pressure<br>[MPa/PSi] |
|-------------|------------------------|-------|--------------------------|---------------------------|
| TC25040X    | 1/4"                   | DN8   | 0.1–4                    | 30/4351                   |
| TC25070X    | 3/8"                   | DN10  | 0.1–4                    | 30/4351                   |
| TC25090X    | 1/2"                   | DN15  | 0.1–5                    | 30/4351                   |
| TC25150X    | 3/4"                   | DN20  | 0.1–5                    | 30/4351                   |
| TC50220X    | 1"                     | DN25  | 0.1–10                   | 2/290                     |
| TC50340X    | 1.5"                   | DN40  | 0.1–10                   | 2/290                     |
| TC64470X    | 2"                     | DN50  | 0.1–10                   | 2/290                     |
| TC77600X    | 2.5"                   | DN65  | 0.1–10                   | 2/290                     |
| TC91720X    | 3"                     | DN80  | 0.1–10                   | 2/290                     |
| TC11997X    | 4"                     | DN100 | 0.1–10                   | 2/290                     |

TC25040X

TC25070X

TC25090X

TC25150X