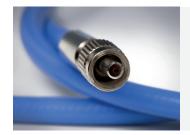

## Accessories

TC cells are used outside of the detector, connected by special **UV optical cables** with **SMA 905** connectors (lengths: 1 m, 1.5 m, 2 m, 3 m, 5 m, 10 m).