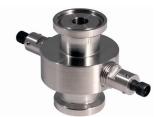

| Part Number | Hole ID Size<br>(inch) | DN    | Optical Path Length (mm) | Max Pressure<br>[MPa/PSi] |
|-------------|------------------------|-------|--------------------------|---------------------------|
| TC25040X    | 1/4"                   | DN8   | 0.1–4                    | 30/4351                   |
| TC25070X    | 3/8"                   | DN10  | 0.1–4                    | 30/4351                   |
| TC25090X    | 1/2"                   | DN15  | 0.1–5                    | 30/4351                   |
| TC25150X    | 3/4"                   | DN20  | 0.1–5                    | 30/4351                   |
| TC50220X    | 1"                     | DN25  | 0.1–10                   | 2/290                     |
| TC50340X    | 1.5"                   | DN40  | 0.1–10                   | 2/290                     |
| TC64470X    | 2"                     | DN50  | 0.1–10                   | 2/290                     |
| TC77600X    | 2.5"                   | DN65  | 0.1–10                   | 2/290                     |
| TC91720X    | 3"                     | DN80  | 0.1–10                   | 2/290                     |
| TC11997X    | 4"                     | DN100 | 0.1–10                   | 2/290                     |

TC25040X

TC25070X

TC25090X

TC25150X