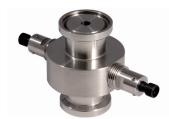

| Part Number | Hole ID Size<br>(inch) | DN    | Optical Path Length (mm) | Max Pressure<br>[MPa/PSi] |
|-------------|------------------------|-------|--------------------------|---------------------------|
| TC25040X    | 1/4"                   | DN8   | 0.1–4                    | 30/4351                   |
| TC25070X    | 3/8"                   | DN10  | 0.1–4                    | 30/4351                   |
| TC25090X    | 1/2"                   | DN15  | 0.1–5                    | 30/4351                   |
| TC25150X    | 3/4"                   | DN20  | 0.1–5                    | 30/4351                   |
| TC50220X    | 1"                     | DN25  | 0.1–10                   | 2/290                     |
| TC50340X    | 1.5"                   | DN40  | 0.1–10                   | 2/290                     |
| TC64470X    | 2"                     | DN50  | 0.1–10                   | 2/290                     |
| TC77600X    | 2.5"                   | DN65  | 0.1–10                   | 2/290                     |
| TC91720X    | 3"                     | DN80  | 0.1–10                   | 2/290                     |
| TC11997X    | 4"                     | DN100 | 0.1–10                   | 2/290                     |

TC25040X

TC25070X

TC25090X

TC25150X