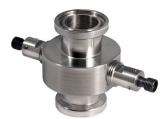

## TRI-CLAMP FLOW CELLS

**Tri-clamp (TC) flow cells** are a new series of flow cells with a tri-clamp pipeline connection, used in preparative chromatography.

The entire product range of our TC flow cells can be supplied in various materials – **stainless steel, Hastelloy** or **PEEK** material designs.

The **optional optical path length** ranges from 0.1 to 10 mm. The flow cells are designed for high-pressure chromatography. The **maximum operating pressure** is 30 MPa (300 bar, 4351 PSi) for DN8–DN20, and for DN25–DN100 it is 2 MPa (20 bar, 290 Psi). The advantage of our TRI-CLAMP flow cells' technical design is the elimination of **dead volume** inside the cell. The TC cells have been approved by **FDA certification** for use in **food and pharmacy**.

| Part Number | Hole ID Size<br>(inch) | DN    | Optical Path Length (mm) | Max Pressure<br>[MPa/PSi] |
|-------------|------------------------|-------|--------------------------|---------------------------|
| TC25040X    | 1/4"                   | DN8   | 0.1–4                    | 30/4351                   |
| TC25070X    | 3/8"                   | DN10  | 0.1–4                    | 30/4351                   |
| TC25090X    | 1/2"                   | DN15  | 0.1–5                    | 30/4351                   |
| TC25150X    | 3/4"                   | DN20  | 0.1–5                    | 30/4351                   |
| TC50220X    | 1"                     | DN25  | 0.1–10                   | 2/290                     |
| TC50340X    | 1.5"                   | DN40  | 0.1–10                   | 2/290                     |
| TC64470X    | 2"                     | DN50  | 0.1–10                   | 2/290                     |
| TC77600X    | 2.5"                   | DN65  | 0.1–10                   | 2/290                     |
| TC91720X    | 3"                     | DN80  | 0.1–10                   | 2/290                     |
| TC11997X    | 4"                     | DN100 | 0.1–10                   | 2/290                     |